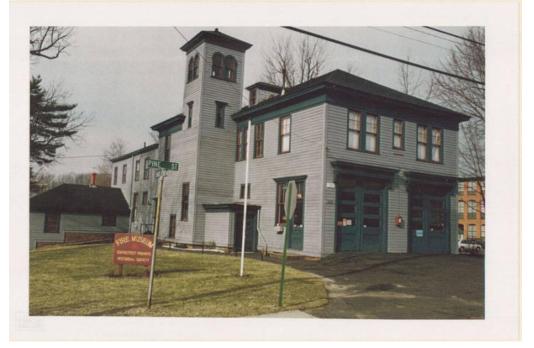

## Title The Fire Museum, Manchester

Date after 1990

Primary Maker Unknown

Medium Photograph; colored inks on paper

Description Photograph of the Fire Museum in Manchester, Connecticut. The Italianate building, a former firehouse, is depicted from the front and the left side, with the double garage facing the street. There is a tower on its left side. In the bottom left is a sign announcing, "Fire Museum / Connecticut Firemen's / Historical Society." In the foreground on the left is a street sign for Pine Street and Hartford Road.