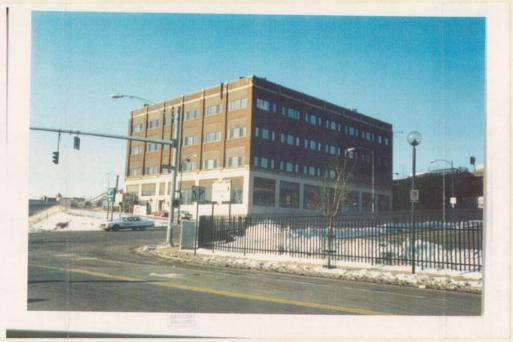

## Title 555 Asylum Avenue, Hartford

Date probably 1993

Primary Maker Unknown

Medium Photography; colored inks on paper

Description Photograph of 555 Asylum Avenue in Hartford, Connecticut. The building is seen from the intersection of Asylum and Hurlburt Streets, and there is a fence in the foreground on the right. Automobiles are parked next to the building, and one is on Asylum Street. There are also a couple of small trees growing in sidewalk planters.