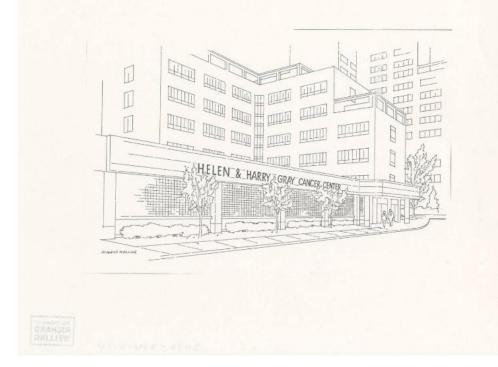

## Title Helen & Harry Gray Cancer Center

Date after 1990

Primary Maker Richard Welling

Medium Halftone reproductions; black printer's ink on paper

Description A reproduction of a photograph and a drawing of the Helen & Harry

Gray Cancer Center at Hartford Hospital. Both images show the same

perspective, which includes the building's name, its front entrance, and part the

blocky, modern structure itself. In the photograph, there are automobiles

parked in front, and in the drawing, there are people standing outside the

entrance.

Dimensions Sheet (height x width): 8 1/2 x 11in. (21.6 x 27.9cm)