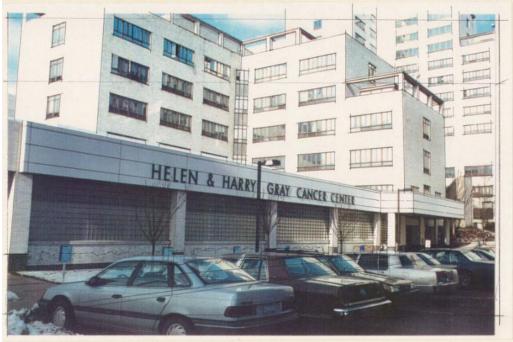

## Title Helen & Harry Gray Cancer Center

Date 1993

Primary Maker Richard Welling

Medium Photography; colored inks on paper Drawing; black ink on paper Description A photograph with hand-drawn additions and a drawing of the Helen & Harry Gray Cancer Center at Hartford Hospital. Both images show the same perspective, which includes the building's name, its front entrance, and part the blocky, modern structure itself. In the photograph, there are automobiles parked in front, and in the drawing, there are people standing outside the entrance.