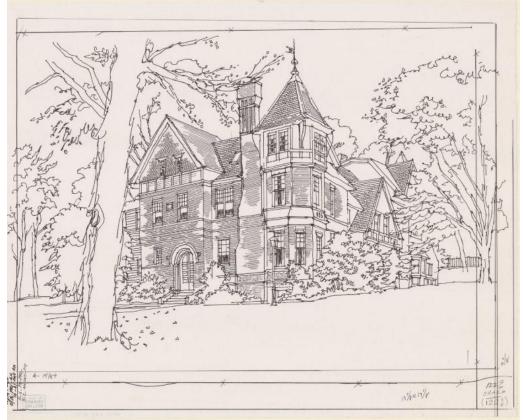

## Title Queen Anne-style House

Date 1965-2009

Primary Maker Richard Welling

Medium Serigraphy and drawing; black printer's ink and black ink on paper

Drawing; black ink on paper

Description A drawing and a screen print with hand-drawn additions of an unidentified Queen Anne-style house with cross-gable roofs, a tower topped with a weathervane, and a tall chimney. There is a large tree on the left whose branches frame the house, and other, smaller trees and bushes are also on the grounds.