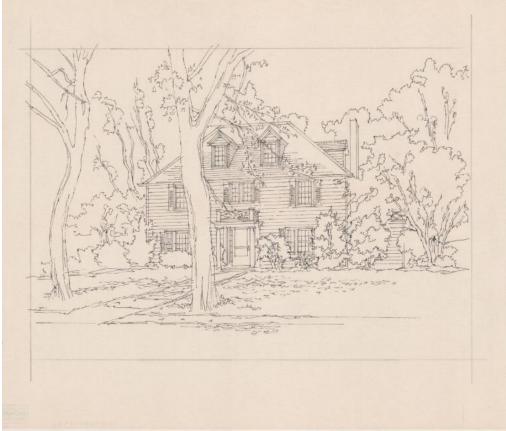

## Title Harris House, West Hartford, Connecticut

Date 1992

Primary Maker Richard Welling

Medium Photography; colored toner on paper Drawing; black ink on paper Description A copy of a photograph and a drawing of the Harris House in West Hartford, Connecticut. The house has two dormer windows and a portico over the front door, with a balustrade on top. Bushes are pictured right next to the house, and there are two trees in the front yard. Dimensions Primary Dimensions (image height x width): 10 x 14 1/4in. (25.4 x 36.2 cm) and smaller Sheet (height x width): 14 x 17in. (35.6 x 43.2cm) and smaller