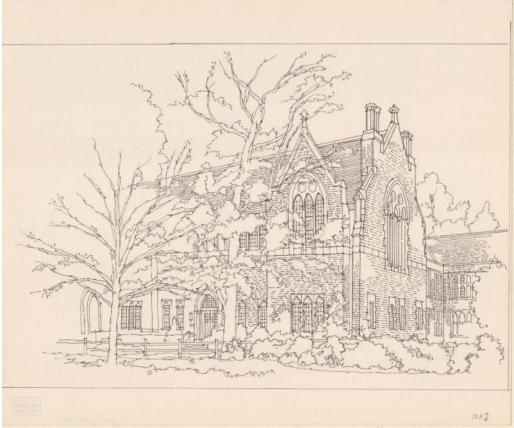

## Title Williams Memorial, Trinity College, Hartford, Connecticut

Date 1965-2009

Primary Maker Richard Welling

Medium Drawing; black ink on paper

Description Drawing of Williams Memorial at Trinity College in Hartford,

Connecticut, depicted from an angle so that the front and one of the sides are

visible. The stone building features narrow arched windows, some of them with

trefoils at the top. There are several trees in front of the building, bushes right

next to it, and a low fence around it.

Dimensions Primary Dimensions (image height x width): 11 1/8 x 16 3/4in. (28.3 x

42.5cm) Sheet (height x width): 14 x 17in. (35.6 x 43.2cm)