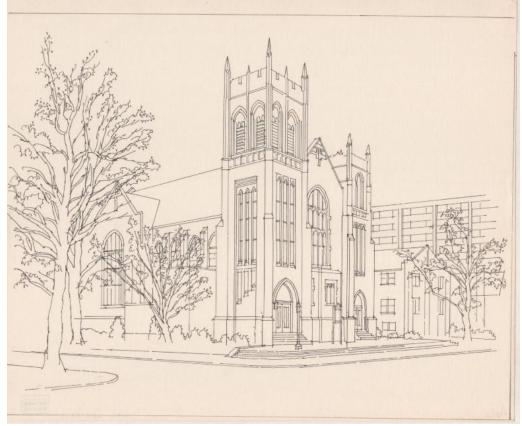

## Title Emanuel Lutheran Church, Hartford, Connecticut

Date 1996

Primary Maker Richard Welling

Medium Drawing; black ink on paper Photocopy; black toner on paper Description Drawing and a photocopy of that drawing of Emanuel Lutheran Church, a gothic revival church at the intersection of Capitol Avenue and Hungerford Street in Hartford, Connecticut. The church is viewed from the a slight angle, with the front and left side visible. A modern building is visible in the background on the right. Dimensions Primary Dimensions (image height x width): 13 1/8 x 16 5/8in. (33.3 x