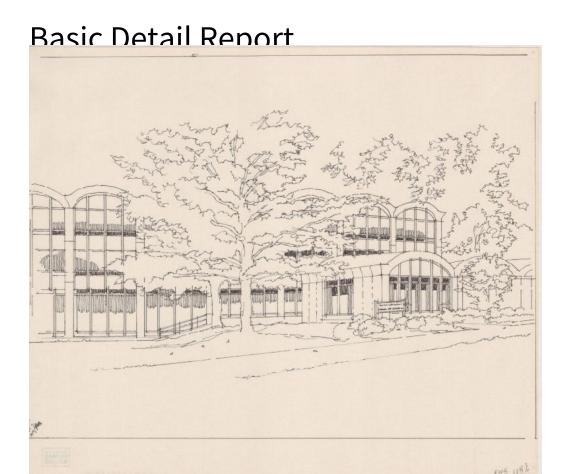

## Title School of Social Work, University of Connecticut, West Hartford

Date 1997

Primary Maker Richard Welling

Medium Photography; colored toner on paper Drawing; black ink on paper

Description A digital reproduction of a photograph and a drawing of the

University of Connecticut's School of Social Work in West Hartford. The building

has a distinctive scalloped roofline, and there are several large trees in front of it

and on either side of the entrance.