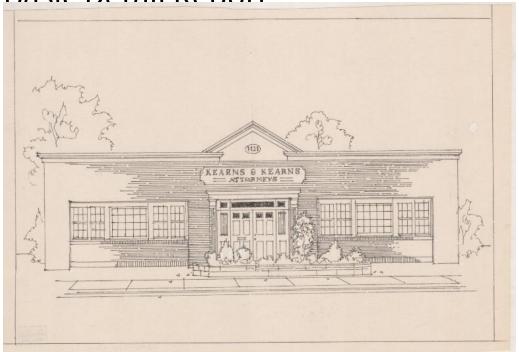

## Title Kearns & Kearns Attorneys

Date 1965-2009

Primary Maker Richard Welling

Medium Digital print; colored toner on paper Drawing; black ink on paper

Description Digital print of a photograph and a drawing of the building housing

Kearns & Kearns PC, at 1121 New Britain Avenue in West Hartford, Connecticut.

In the photograph, the brick building is seen fron an angle, with the front and

part of the side visible. There are signs on both visible sides of the building. In

the drawing, the building is depicted from the front.

Dimensions Primary Dimensions (image height x width):  $10\ 1/2\ x\ 15\ 5/8$ in. (26.7 x 39.7cm) and smaller Sheet (height x width):  $11\ 1/4\ x\ 17$ in. (28.6 x 43.2cm) and smaller