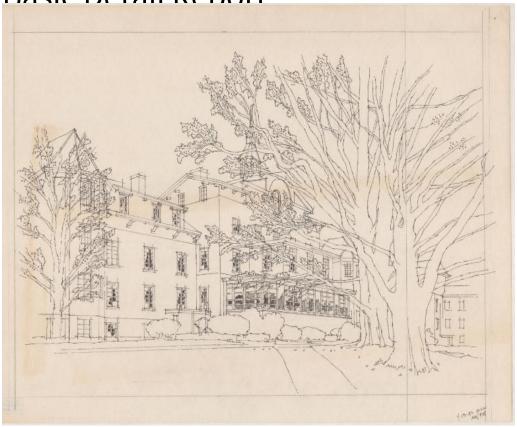

## Title Institute of Living, Hartford, Connecticut

Date 1993

Primary Maker Richard Welling

Medium Drawings; black ink on paper Photography; colored toner on paper

Photocopies; black toner on paper

Description Drawings, photocopies, and color copies of photographs of the Institute of Living in Hartford, Connecticut. The building is depicted from two different perspectives.