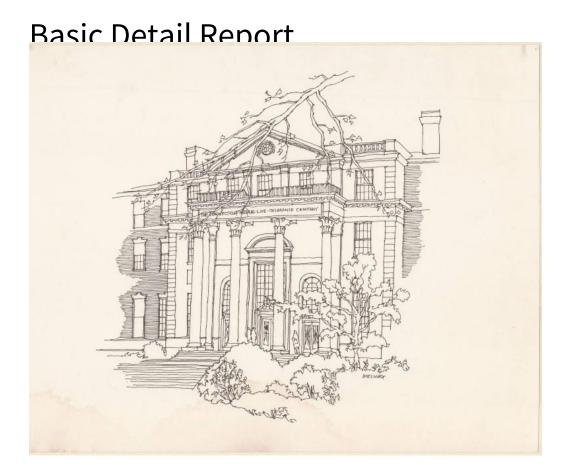

## Title The Connecticut Mutual Life Insurance Company Building,

## Hartford

Date 1965-2009

Primary Maker Richard Welling

Medium Serigraphy; black printer's ink on paper

Description Print of a drawing of The Connecticut Mutual Life Insurance

Company Building on Collins Street in Hartford. The portico comprises most of
the drawing, with just a small part of the walls on either side of it visible. The
name of the building is inscribed below the balustrade. There are trees and
bushes in the foreground, and an overhanging branch of a tree at the top. There
are three people shown either entering or exiting the building.