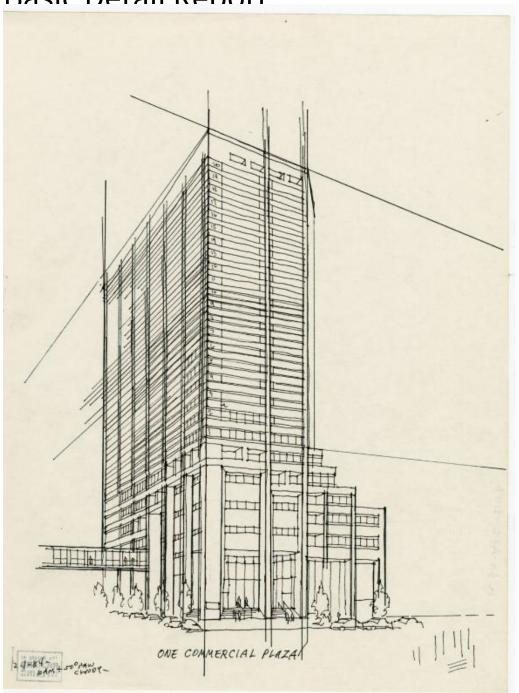

## **Basic Detail Report**

Description Drawing of One Commercial Plaza / 280 Trumbull Street in

downtown Hartford, Connecticut. The building is depicted from the intersection of Trumbull and Church Streets. There is a skywalk on the left. Starting above the large pillars that support the first several floors, each of the twenty stories is numbered. People are depicted on the skywalk and the building's steps, and there are automobiles parked on the streets around it. The building is rendered in two-point perspective and the sight lines are included.