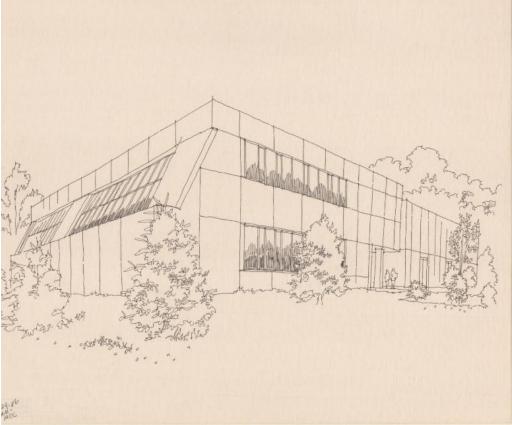

## Title Frederick W. Lowe Jr. Building, Manchester Community College

Date 1986

Primary Maker Richard Welling

Medium Drawing; black ink on paper

Description Drawing of the Frederick W. Lowe Jr. building (subsequently the

Lowe Student Services Center) at Manchester Community College in

Manchester, Connecticut. The building is depicted from an angle and a slightly

low perspective, so that the left side, with its angled banks of windows, and the

front are visible. Two people are shown near the entrance on the right side.

Trees and bushes are depicted around the building.

Dimensions Sheet (height x width): 14 x 17in. (35.6 x 43.2cm)