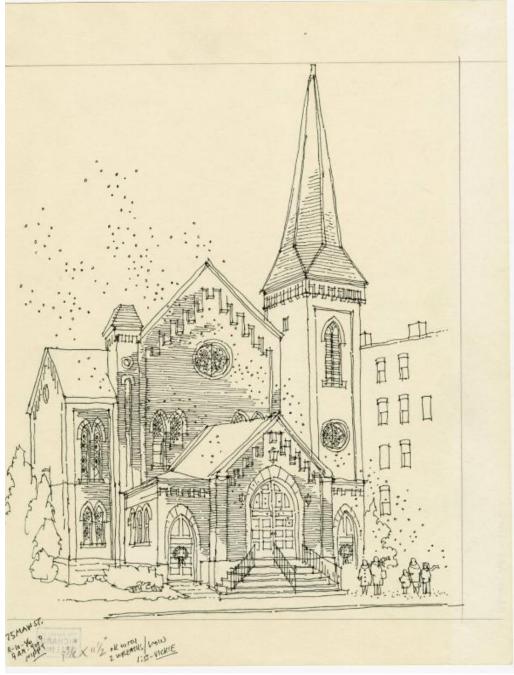

## Title South Park Methodist Church, Hartford

Date 1986

Primary Maker Richard Welling

Medium Drawing; black ink and pencil on paper

Description Drawing of the former South Park Methodist Church (subsequently

the South Park Inn, a homeless shelter) at 75 Main Street in Hartford,

## **Basic Detail Report**

Connecticut. The Gothic building has arched windows and doors, a round

window, and a narrow tower. There are Christmas wreaths on the doors flanking

the main entryway, and it is snowing. On the right, there are five people in coats

and scarves.

Dimensions Primary Dimensions (image height x width): 11 3/8 x 9 3/8in. (28.9 x

23.8cm) Sheet (height x width): 13 5/8 x 10 3/8in. (34.6 x 26.4cm)