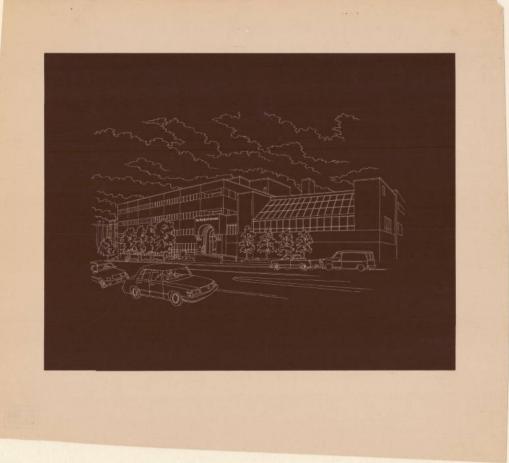

## Title The Hartford Courant Building

Date 1980-2000

Primary Maker Richard Welling

Medium Inkjet print; brown ink on paper

Description Reproduction of a drawing of the Hartford Courant building on

Broad Street in Hartford, Connecticut. The building is seem in its entirety, with

the name of the newspaper appearing over the arched fromt entrance. There are

four automobiles depicted, and trees in sidewalk planters outside of the

building.

Dimensions Primary Dimensions (image height x width): 8 1/2 x 11in. (21.6 x 27.9