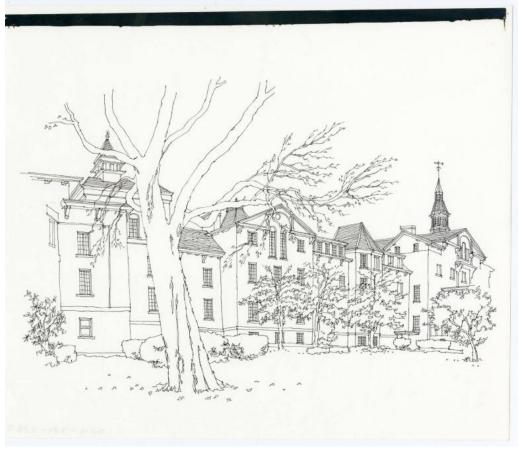

## Title Center Building, The Institute of Living, Hartford

Date 1965-2009

Primary Maker Richard Welling

Medium Photocopy; black toner on paper

Description Photocopy of a drawing of the Center Building of the Institute of
Living in Hartford, Connecticut. The pavilion on the right has a weather vane
atop a small tower rising from the roof. There is a large tree in the foreground on
the left and other, smaller trees and bushes in front of the building.