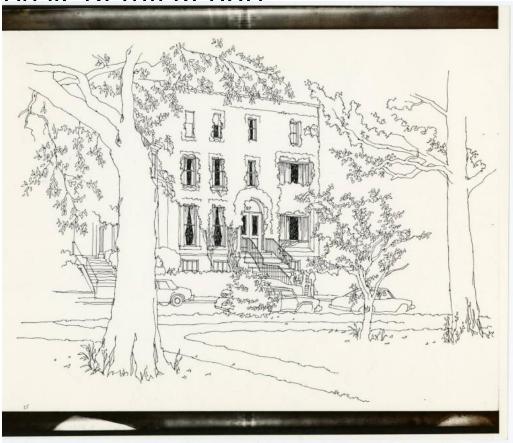

## **Title Unidentified Ivy-Covered Building**

Date 1965-2009

Primary Maker Richard Welling

Medium Photocopy; black toner on paper

Description Photocopy of a drawing of an unidentified building covered with ivy.

The multi-story building is seen from a front yard across the street. There are trees on either side of the building and automobiles parked on both sides of the street. A group of people is standing at the bottom of the steps leading to the front entrance.