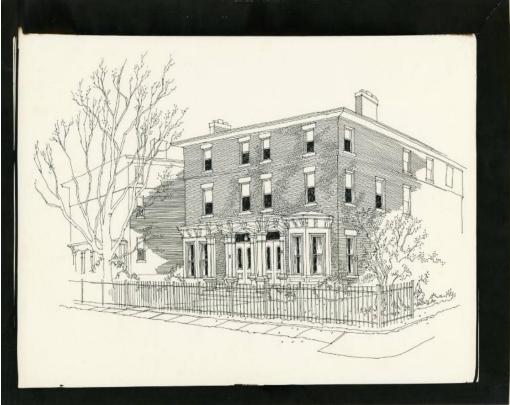

## Title Unidentified Three-Story Building

Date 1965-2009

Primary Maker Richard Welling

Medium Photocopy; black toner on paper

Description Photocopy of a drawing of an unidentified three-story multiplefamily dwelling with prominent bay windows on the first floor and a portico over the front door. The windows and the portico are both lined with corbels under their roofs. There is a low fence in front of the building, and a large tree on the left.