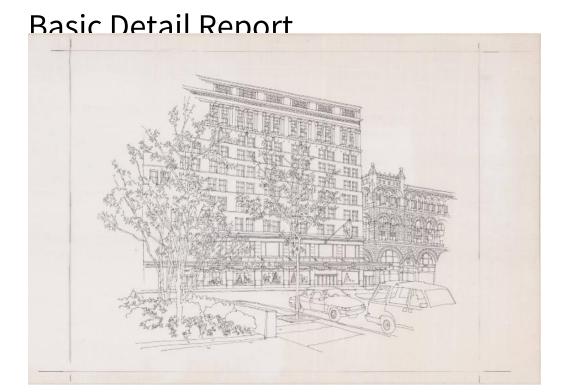

Title G. Fox and Company, Hartford, Connecticut

Date 1992

Primary Maker Richard Welling

Medium Photocopy; black toner on paper

Description Photocopy of a drawing of the G. Fox and Company Building from the corner of Main and Church Streets, with the Cheney Block next to it on the right. The store windows and marquee are decorated for the holiday season, with Christmas trees in the window and a garland of what appears to be ivy on the marquee. There are several trees on the corner of Church Street that block part of the facade of G. Fox. Automobiles are on both streets.