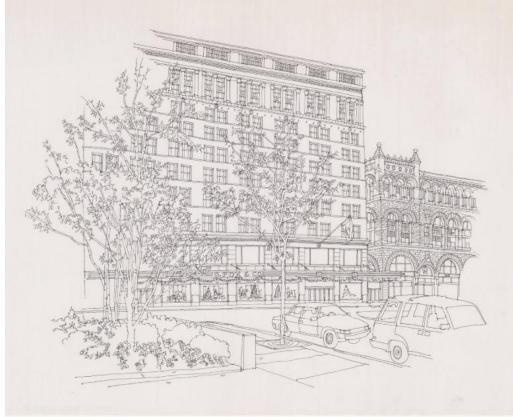

## Title G. Fox and Company, Hartford, Connecticut

Date 1992

Primary Maker Richard Welling

Medium Photocopy; black toner on paper

Description Photocopy of a drawing of the G. Fox and Company Building from the corner of Main and Church Streets, with the Cheney Block next to it on the right. The store windows and marquee are decorated for the holiday season, with Christmas trees in the window and a garland of what appears to be ivy on the marquee. There are several trees on the corner of Church Street that block part of the facade of G. Fox. Automobiles are on both streets.