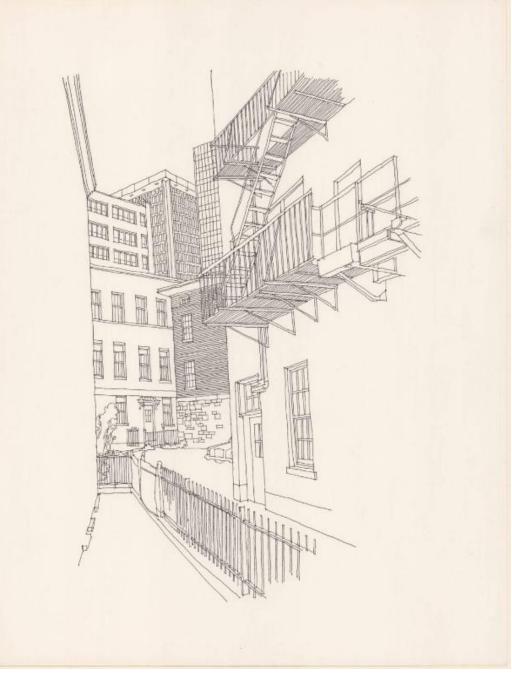

## Title Lewis or Trumbull Street, Hartford

Date after 1975

Primary Maker Richard Welling

Medium Serigraphy; black printer's ink on paper

Description Screen print of a drawing of historic buildings in Hartford,

Connecticut, probably on Lewis Street or Trumbull Street, with the tops of

## **Basic Detail Report**

Connecticut National Bank and One Financial Plaza in the background. On the

right is a building with a fire escape and on the left is a building with a fence

around it and a gate at the end. In the midground there are two low-rise

buildings, one of which is constructed partly of stone or irregularly-shaped

bricks.

Dimensions Sheet (height x width): 18 x 14in. (45.7 x 35.6cm)