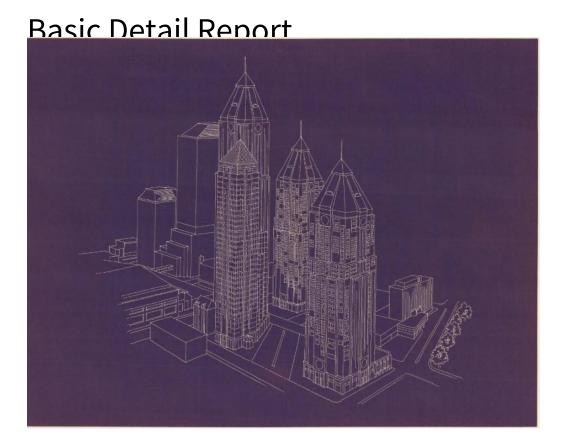

## Title Projected Skyscrapers, Hartford, Connecticut

Date 1984-1990

Primary Maker Richard Welling

Medium Blueprints; cyanotype on paper

Description Blueprint based on a drawing of skyscrapers in Hartford,

Connecticut, that were planned but never built, on Asylum Street. In the lower right corner is the Parkview Hilton, across from Bushnell Park, and in the background on the left is City Place. The four skyscrapers depicted are located on Asylum Street between Trumbull Street and the park. They are all drawn in detail and share a postmodern aesthetic.