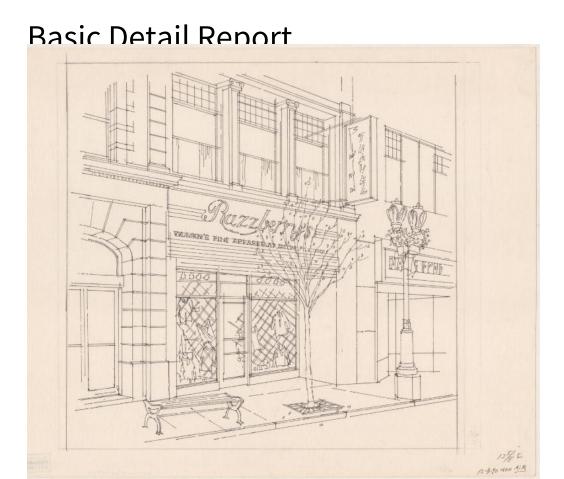

## Title Razzberry's, Pratt Street, Hartford

Date 1990

Primary Maker Richard Welling

Medium Drawing; black ink on paper

Description Drawing of the storefronts on Pratt Street in downtown Hartford, Connecticut, focusing on Razzberry's at 77 Pratt, a store selling women's clothing. A bench and a leafless tree are shown on the sidewalk in front of the store. On the right is a lamp post with holly and ivy and a bow decorating it. The second floor of 77 Pratt advertises what was probably a travel agency with a sign that reads, "Travel." In the building on the right, there is a store selling some kind of food.