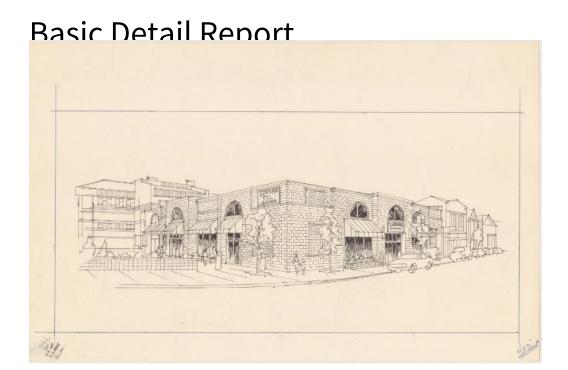

## Title El Mercado, Hartford

Date 1991

Primary Maker Richard Welling

Medium Drawing; black and blue ink on paper

Description Drawing of the El Mercado market at 704 Park Street in Hartford. The brick building is depicted from an angle, so that the front and left sides are visible. It features awnings over the large plate-glass windows, and half-circle windows above them. Automobiles are shown parked along the sidewalk of Park Street, and several pedestrians are depicted near the market.