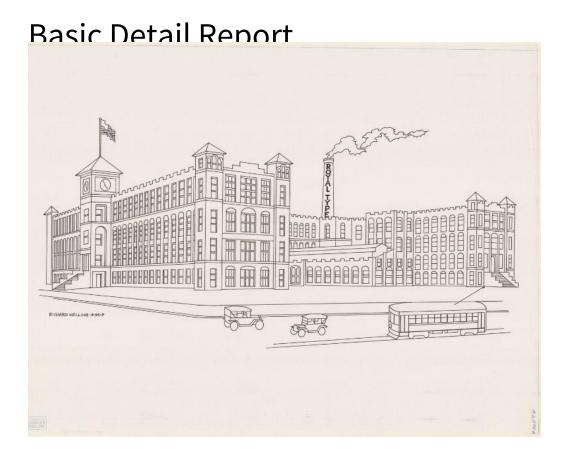

## Title Royal Typewriter Factory, Hartford

Date 1994

Primary Maker Richard Welling

Medium Photocopies; black toner on paper

Description Five photocopies of a drawing depicting the Royal Typewriter

Company's factory in Hartford, Connecticut. The building is depicted from an angle, with the front and part of the left side visible. There is a smokestack at the back of the building in the center with the name of the company on it. In the foreground, there are two Model T-style automobiles and a trolley on the street in front of the building.