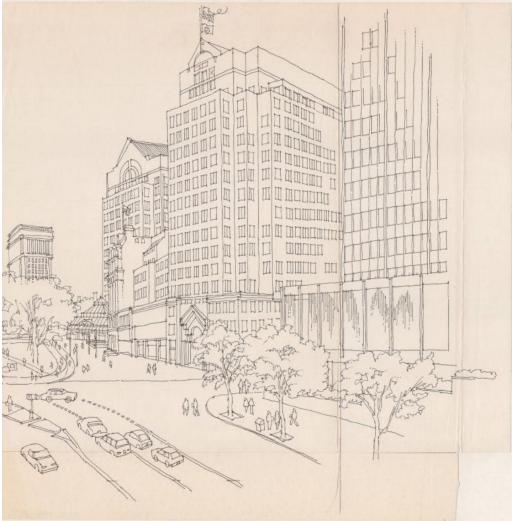

## Title Looking towards Main Street, Hartford

Date 1986

Primary Maker Richard Welling

Medium Drawing; black ink on paper

Description Drawing of buildings in downtown Hartford, Connecticut, with part of the Travelers Tower, the Travelers Insurance Company Building, Hartford-Connecticut Trust Company Building, One Financial Plaza, and Connecticut National Bank on the left, and the Hartford-Aetna Bank Building and the buildings of State House Square on the right. There is a cluster of tall trees in the center, obscuring the view of much of the Old State House; its dome is visible

## Basic Detail Report above the trees. Pedestrians are on the sidewalks and automobiles are on the

streets.

Dimensions Sheet (height x width): 15 3/4 x 31 1/2in. (40 x 80cm)