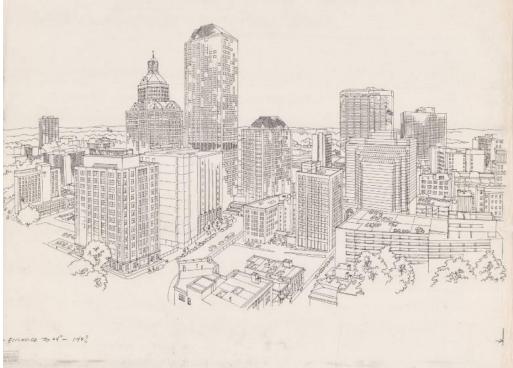

## Title Looking up Pearl Street from Bushnell Park, Hartford

Date after 1989

Primary Maker Richard Welling

Medium Photocopy; black toner on paper

Description Photocopy of a drawing of buildings in downtown Hartford, Connecticut. From left to right, the buildings depicted include the new YMCA, the Southern New England Telephone Company Building (subsequently 55 On the Park), Goodwin Square, City Place, 221 Trumbull Street (Hartford 21), 280 Trumbull Street, and One Corporate Center. In front of One Corporate Center is 100 Pearl Street. Automobiles are parked in parking garages and on the streets; pedestrians are on the sidewalks.