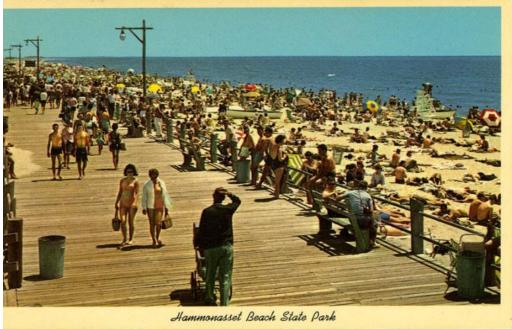

## Title Hammonasset Beach State Park, Connecticut

Date about 1960

Primary Maker Curt Teich & Co., Inc.

Medium Photomechanical prints; colored printer's inks on postcard Description Men and women, most wearing bathing trunks or bathing suits are walking on a wide boardwalk lined with benches and electric lights. One woman is wearing a two-piece bathing suit. A man in the foreground appears to be pushing a baby stroller. A trash can is at the left. The beach at the right is crowed with people, most lying or sitting on beach blankets, some with beach umbrellas. A lifeguard is in a lifeguard station. Two lifeboats are on the beach. The waters of Long Island Sound are in the background. Dimensions Primary Dimensions (image height x width): 3 1/8 x 5 1/4in. (7.9 x 13.3cm) Sheet (height x width): 3 1/2 x 5 1/2in. (8.9 x 14cm)