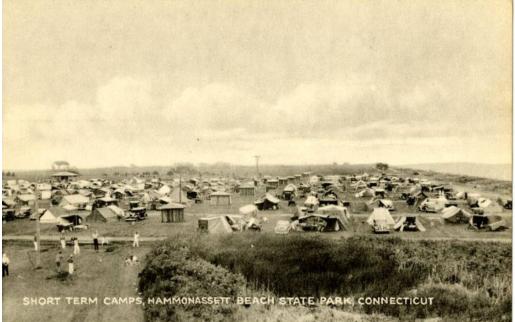

## Connecticut

Date about 1950

Primary Maker Tomlin Art Co.

Medium Photomechanical prints; black printer's ink on postcard

Description Tents and automobiles are evenly spaced in a large grassy field on

either side of a row of wooden buildings that are probably toilet facilities. A

baseball game is in progess in the left foreground. Long Island Sound is visible

beyond a low line of dunes in the right background.

Dimensions Primary Dimensions (image height x width): 3 7/16 x 5 1/2in. (8.7 x