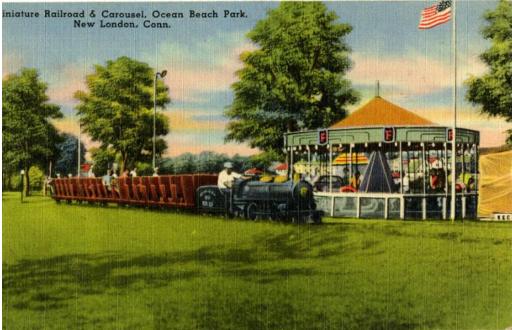

Description A miniature steam engine is pulling two flatcars with open seating. A

few people sit in the seats. A small merry-go-round is on the right, besdie an

American flag and behind a low fence. A grassy lawn is in the foreground and a

line of trees in the background.

Dimensions Primary Dimensions (image height x width): 37/16 x 51/2in. (8.7 x

14cm) Sheet (height x width): 37/16 x 5 1/2in. (8.7 x 14cm)