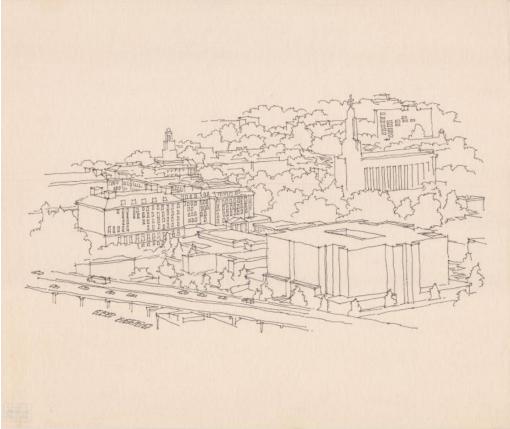

## Title Aetna Insurance Company and the Cathedral of Saint Joseph

Date 1965-2009

**Primary Maker Richard Welling** 

Medium Drawing; black ink on paper

Description Drawing of buildings west of downtown in Hartford, Connecticut, with Interstate 84 in the foreground. The buildings on the left, including the one with the dome, belong to the insurance company Aetna. On the right is the Cathedral of Saint Joseph, a modern gothic style church. In the foreground on the right is another Aetna building, a modern office building. Automobiles are depicted on the highway.