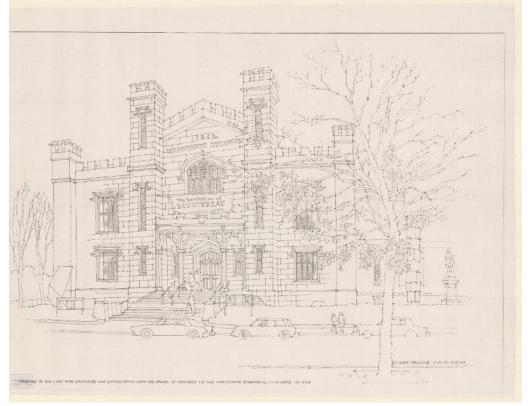

## Title Wadsworth Atheneum, Hartford

Date 1984

Primary Maker Richard Welling

Medium Photocopy; black toner on paper

Description Photocopy of a drawing of the Wadsworth Atheneum in Hartford, Connecticut. The Gothic-style building features turrets, square towers, narrow windows, and pointed arches in the entryway. There is a tree on the right that partly obscures the view of the building. Three automobiles are parked along the sidewalk in front, and several people are shown ascending the stairs to the entrance.