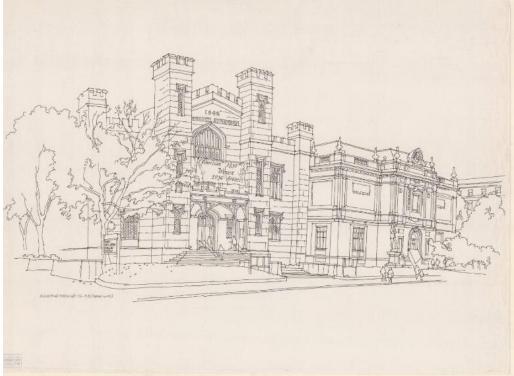

## Title Wadsworth Atheneum, Hartford

Date 1993

**Primary Maker Richard Welling** 

Medium Photocopy; black toner on paper

Description Photocopy of a drawing of the Wadsworth Atheneum, with the main building on the left and the Morgan Memorial on the right. A banner hanging from the main building advertises an exhibition of works by women artists from 1830-1930. There is a statue in front of the Morgan Memorial, and several people are shown on the sidewalk in front of both buildings and on the steps of the Wadsworth. There are trees on both sides of the buildings. Dimensions Sheet (height x width): 17 3/8 x 24in. (44.1 x 61cm)