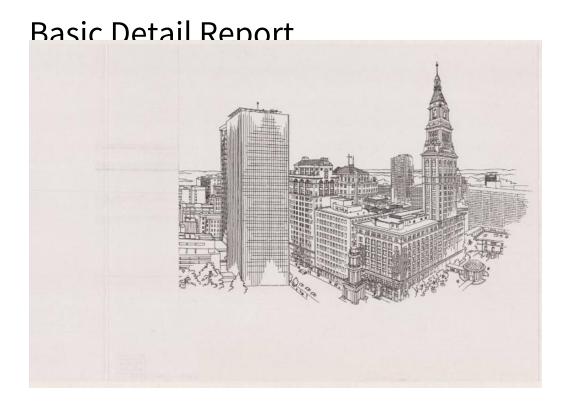

## **Title Hartford Buildings**

Date 1965-2009

**Primary Maker Richard Welling** 

Medium Photocopy; black toner on paper

Description Photocopy of a drawing of a bird's eye view of part of downtown

Hartford, Connecticut. The buildings depicted include, from left to right, One

Financial Plaza (with Connecticut National Bank behind it), Hartford-

Connecticut Trust Company Building, one of the Travelers buildings, and

Travelers Tower. In the foreground in the center is the tower of Center Church.

Automobile and pedestrian traffic is also depicted.

Dimensions Sheet (height x width): 11 x 17in. (27.9 x 43.2cm)