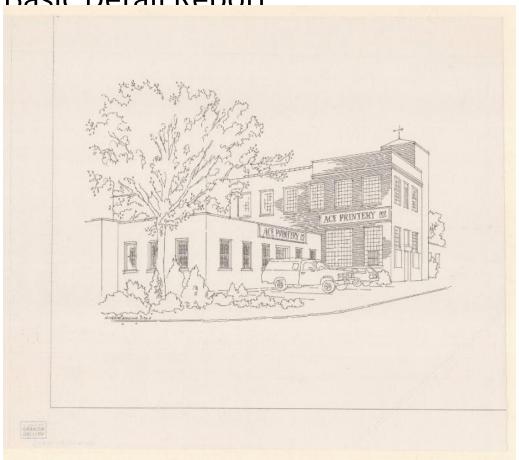

## **Title Ace Printery**

Date 1965-2009

Primary Maker Richard Welling

Medium Photocopy; black toner on paper

Description Photocopy of a drawing of Ace Printery, a print shop on Walnut Street in Hartford, Connecticut. The split-level building is depicted from an angle, with the front and left sides visible. In the foreground is the long one-story portion with a small parking lot in front of it, and the two-story building further from the viewer. Two automobiles are parked in the lot in front of the "Ace Printery" sign on the smaller building. Another sign appears on the side of the two-story building. There is a tree on the left.