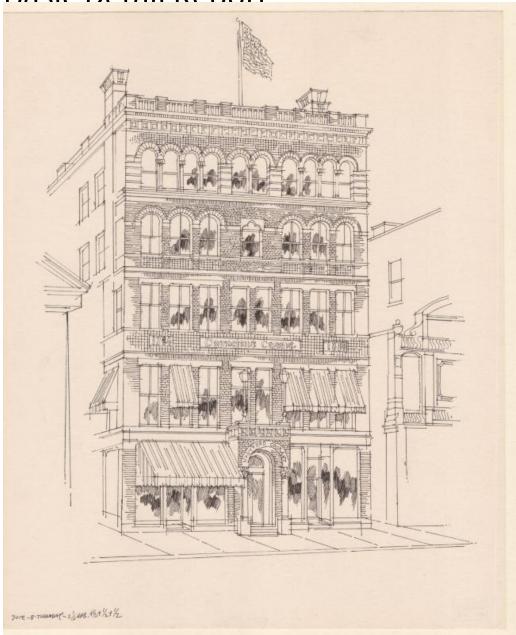

## Title 64 State Street, Hartford

Date before 1987

Primary Maker Richard Welling

Medium Drawing; black ink on paper

Description Drawing of the Connecticut Courant/Hartford Courant building,

located at 64 State Street in downtown Hartford, Connecticut. The multi-story

brick building features arched windows on the upper stories, awnings over the

## **Basic Detail Report**

ground- and second-floor windows, and an arched entryway. The dates 1784 and 1880, and the name of the building's original occupant, Connecticut Courant, are inscribed above the second story. "Hartford Courant" is inscribed over the doorway.