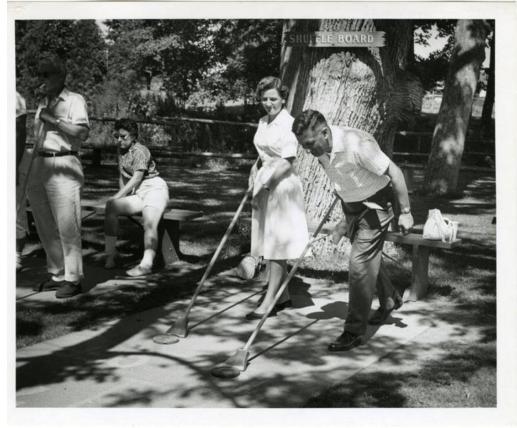

## Title Shuffleboard Game at Restland Farms, North Branford

Date 1960

Primary Maker Hartford Electric Light Company

Medium Photography; gelatin silver print on paper

Description A man and a woman stand side by side on a shuffleboard court holding paddles with pucks in front of them. The woman is wearing a skirt and blouse; the man is wearing a white shirt and slacks. Both are wearing wristwatches. A sign on a large tree reads "SHUFFLE BOARD". Another man and woman are at the left. The woman is seated on a bench and is wearing shorts and sunglasses.