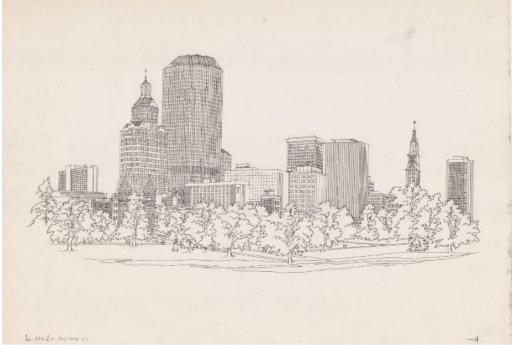

## Title Hartford Skyline from Bushnell Park

Date after 1989

Primary Maker Richard Welling

Medium Photocopy; black toner on paper

Description Photocopy of a drawing of Hartford buildings. The buildings depicted include, from left to right in the back, Goodwin Square, City Place, Connecticut National Bank, One Financial Plaza, Travelers Tower, and Bushnell Tower. In the front is Soldiers and Sailors Memorial Arch and the YMCA building. Bushnell Park, with its trees, statues, and walking paths, is in the foreground. Dimensions Sheet (height x width): 16 1/8 x 24 1/2in. (41 x 62.2cm)