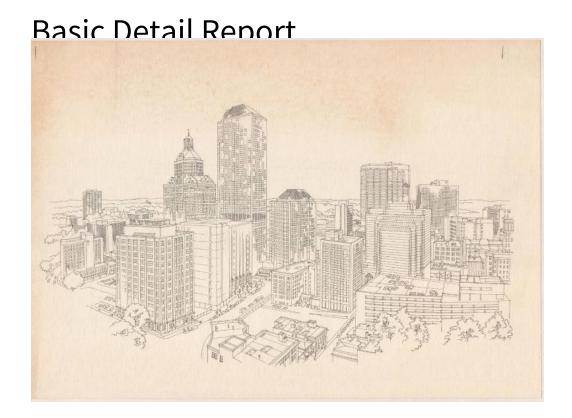

## Title Looking up Pearl Street from Bushnell Park, Hartford

Date after 1989

Primary Maker Richard Welling

Medium Serigraphy; black printer's ink on paper

Description Print of buildings in downtown Hartford, Connecticut. From left to right, the buildings depicted include the new YMCA, the Southern New England Telephone Company Building (subsequently 55 On the Park), Goodwin Square, City Place, 221 Trumbull Street (Hartford 21), 280 Trumbull Street, and One Corporate Center. In front of One Corporate Center is 100 Pearl Street.

Automobiles are parked in parking garages and on the streets; pedestrians are on the sidewalks.

Dimensions Sheet (height x width): 13 x 19 1/8in. (33 x 48.6cm)