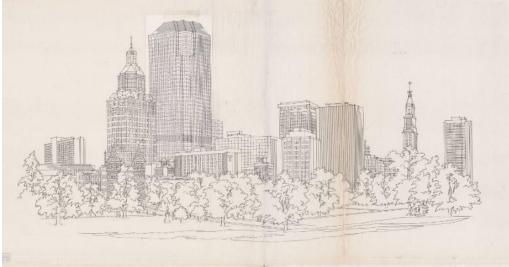

## Title Hartford Skyline from Bushnell Park

Date after 1989

Primary Maker Richard Welling

Medium Photocopy; black toner on paper

Description Photocopy of a panoramic drawing of Hartford buildings. The buildings depicted include, from left to right in the back, Goodwin Square, City Place (taped onto the sheet of paper), Connecticut National Bank, One Financial Plaza, Travelers Tower, and Bushnell Tower. In the front is Soldiers and Sailors Memorial Arch and the YMCA building. Bushnell Park, with its trees, statues, and paths, is in the foreground.