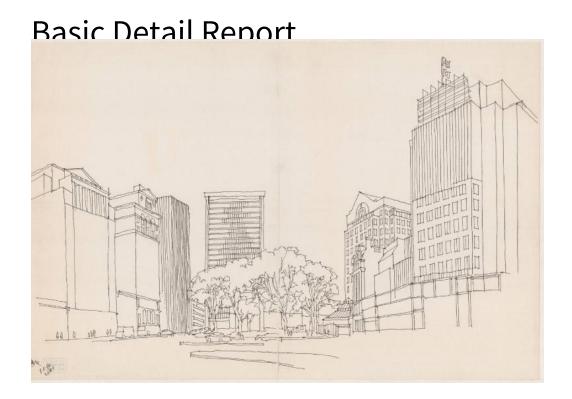

## Title Buildings around the Old State House, Hartford

Date 1986

Primary Maker Richard Welling

Medium Drawing; black ink on paper

Description Drawing of buildings in downtown Hartford, Connecticut, with the Travelers Insurance Company Building, Hartford-Connecticut Trust Company Building, One Financial Plaza, and Connecticut National Bank on the left, and the buildings of State House Square on the right. There is a cluster of tall trees in the center, obscuring the view of the Old State House. Pedestrians are on the sidewalks and automobiles are on the streets.