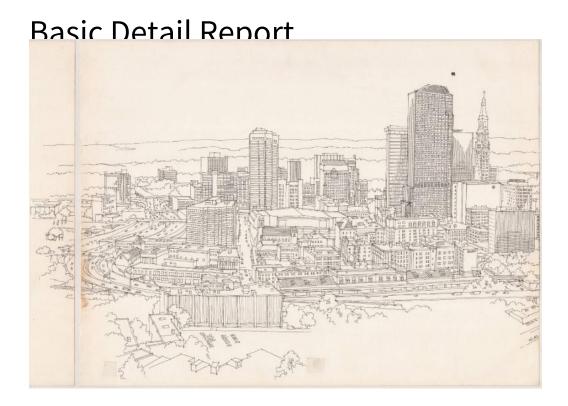

## **Title Hartford Highways and Buildings**

Date after 1987

Primary Maker Richard Welling

Medium Drawing; black ink on paper

Description Panorama of Hartford, Connecticut, with the Connecticut National Bank, City Place, One Financial Plaza, and Travelers Tower in the center. 280 Trumbull Street and State House Square are shown to the left of this cluster.

Union Station is in the foreground just left of center, and Bushnell Park and Soldiers and Sailors Memorial Arch are in the foreground just right of center. At the far right is the Connecticut State Capitol. Interstate 84 loops through the city, intersecting with Interstate 91 just before it crosses the Bulkeley Bridge in the background.