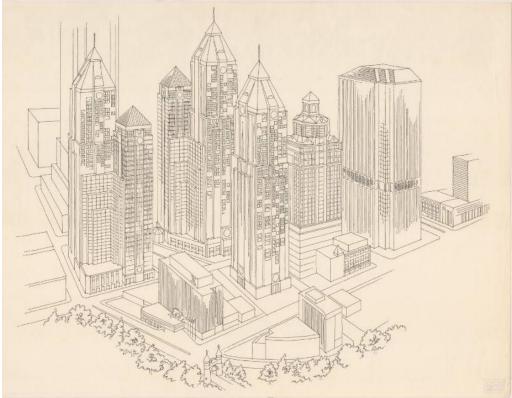

## Title PlazaWest Complex, Hartford, Connecticut

Date probably 1988

Primary Maker Richard Welling

Medium Serigraphy; black printer's ink on paper

Description Screen print of a drawing of the proposed PlazaWest towers in

downtown Hartford, Connecticut, from an elevated perspective. The five

buildings surround the much smaller Parkview Hilton, pictured in the lower left.

Behind them are Goodwin Square and City Place. At the bottom are trees in

Bushnell Park, and Soldiers and Sailors Memorial Arch.

Dimensions Sheet (height x width): 18 1/8 x 23 7/8in. (46 x 60.6cm)