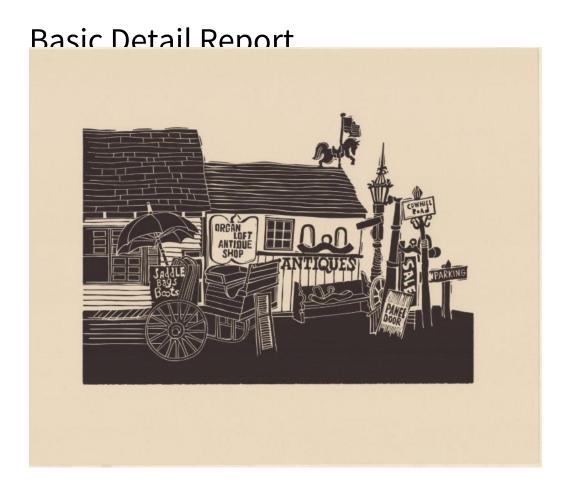

## Title Organ Loft Antique Shop

Date 1990-2000

Primary Maker Richard Welling

Medium Linoleum block printing; black printer's ink on paper

Description Linoleum block print depicting the exterior of the Organ Loft

Antique Store, probably located in Clinton, Connecticut. Outside of the store, a variety of items are pictured, including lamp posts, signs, furniture, a sleigh, and a wheeled cart advertising saddle bags and boots topped with an umbrella. On top of the roof on the left is a flagpole flying the American flag and what appears to be a horse weather vane.