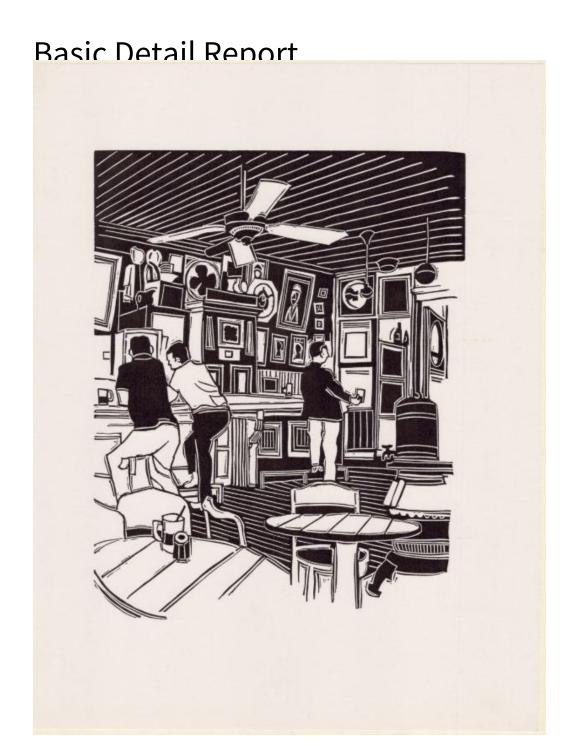

## Title McSorley's Old Ale House, Manhattan

Date 1990-2000

Primary Maker Richard Welling

Medium Linoleum block printing; black or brown printer's ink on paper

Description Linoleum block print of the interior of a bar in lower Manhattan.

There are three figures at the bar and numerous signs and pictures hanging on

## **Basic Detail Report**

the walls. In the foreground are two tables and a water cooler. A ceiling fan,

hanging lights and pipes are at the top.

Dimensions Primary Dimensions (image height x width): 11 7/8 x 8 7/8in. (30.2 x