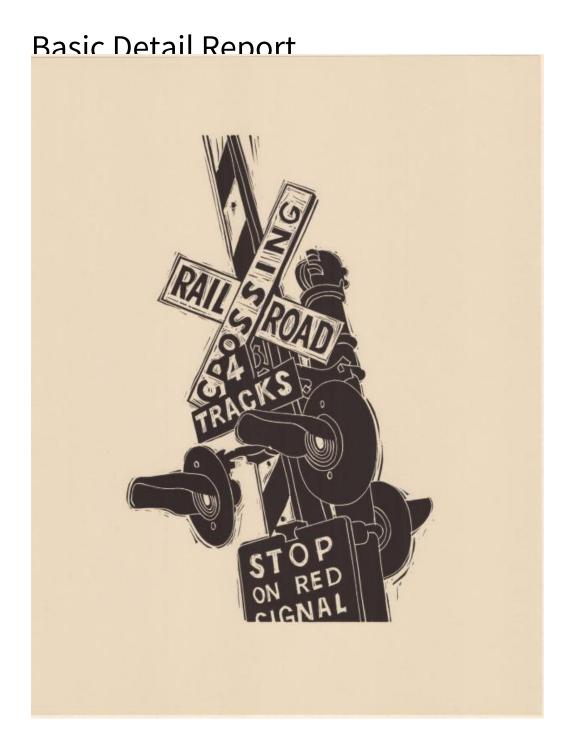

## Title Railroad Crossing Signs and Lights

Date 1990-2000

**Primary Maker Richard Welling** 

Medium Linoleum block printing; black printer's ink on paper

Description Linoleum block print of a railroad crossing signpost and the signs

and lights on it. At the top there are two crossed signs that read, "Railroad

## **Basic Detail Report**

Crossing." Below that is a sign that says, "4 Tracks." Two lights facing one

direction follow that below, with another light facing the opposite direction just

visible. At the bottom is a sign that reads, "Stop On Red Signal."