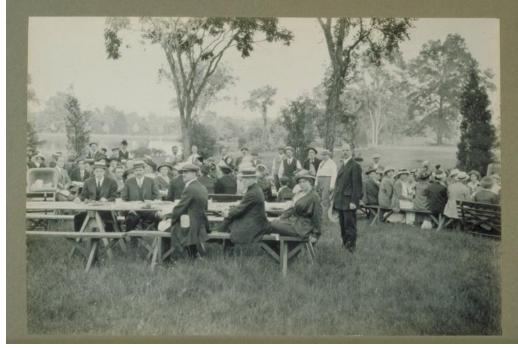

## Title Picnic in Goodwin Park, Hartford

Date about 1910

Primary Maker Unknown

Medium Photography; gelatins silver print on paper on cardboard mount Description Men and women seated on benches at wooden picnic tables in a park. The men wear suits and caps or straw hats. Some of the women wear sweaters. Some wear hats with artificial flowers on them. The wicker object at the far left appears to be a baby carriage. The tree in the center appears to be an elm; the tree at far right appears to be a cedar. A pond is in the background. Dimensions Primary Dimensions (overall height x width): 4 5/16 x 6 5/16in. (11 x 16cm)