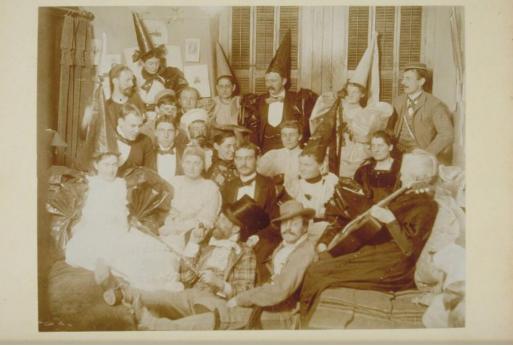

## Title The Waching Club Party: Group in Costume, Hartford

Date about 1895

Primary Maker C. M. Williams

Medium Photography; gelatin silver print on paper on cardboard mount Description Group of men and women pose in a domestic interior. Many wear tall pointed hats. Some women wear large puffed sleeves, apparently made of paper. A man in the foreground wears spurs and holds a riding crop. He has a beard, wears a top hat, and is smoking a pipe. An elderly woman at the right holds a guitar. Some men wear ties. Unframed prints, engraved portraits and a landscape, hang on the wall between drapes and louvered shutters. Dimensions Primary Dimensions (overall height x width): 6 5/16 x 8 1/4in. (16 x 21cm)