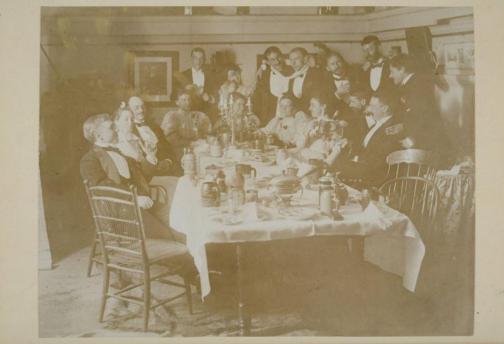

## Title The Waching Club Party at the Dinner Table, Hartford

Date about 1895

Primary Maker C. M. Williams

Medium Photography; gelatin silver print on paper on cardboard mount Description Group of men and women gathered around a table. Some hold steins or demitasse cups. The men wear formal evening clothes and the women wear elaborate dresses. Some of the men have mustaches or beards. One wears eyeglasses. One smokes a cigarette. Two of the men in the background are tied together by a white scarf that is looped loosely around both their necks. Framed prints hang on the walls. A chafing dish, a candelabrum, additional steins, plates and silverware are on the table.